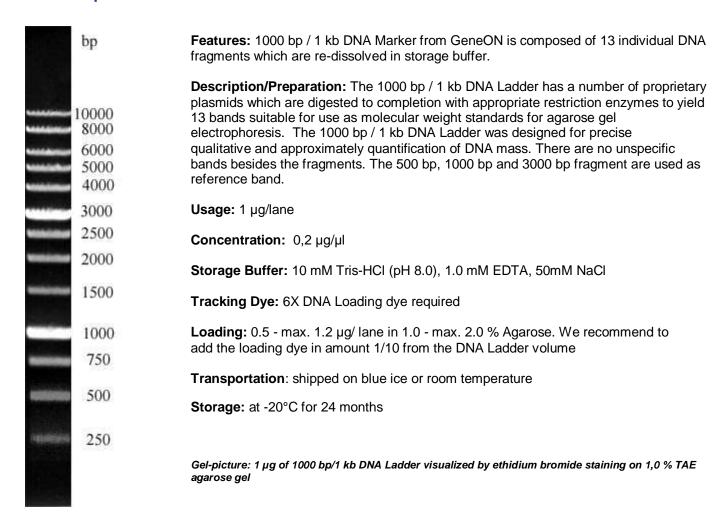

## 1 kb/1000bp DNA Ladder NO DYE



Number of bands: 13 fragments

## Number of bands and approx. DNA Mass:

| base pairs  | 250 | 500 | 750 | 1000 | 1500 | 2000 | 2500 | 3000 | 4000 | 5000 | 6000 | 8000 | 10000 |
|-------------|-----|-----|-----|------|------|------|------|------|------|------|------|------|-------|
| DNA mass ng | 20  | 30  | 60  | 210  | 50   | 60   | 70   | 200  | 60   | 60   | 60   | 60   | 60    |

## Ordering information:

| Catno   | Description               | Amount       |
|---------|---------------------------|--------------|
| 305-005 | 1000 bp / 1 kb DNA Ladder | 50 μg/250 μl |
| 305-025 | 1000 bp / 1 kb DNA Ladder | 5 x 50 μg    |

. a good decision.

**GeneON .. a good decision ..** Contact Phone +49-(0)-621- 5720 864 Fax: +49-(0)-621-5724 462

E-Mail: mailto:info@geneon.net WEB: http://www